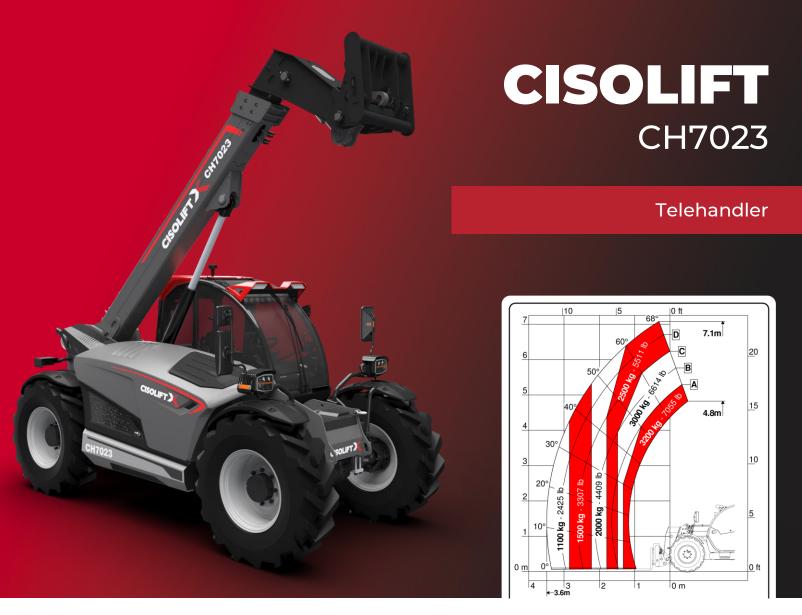

## TECHNICAL FEATURES

| Lifting height   | 23'4"    | 7,1 m    |
|------------------|----------|----------|
| Turning radius   | 12'6"    | 3,8 m    |
| Lifting capacity | 3 200 kg | 7 055 lb |
| Length           | 15'10"   | 4 820 mm |
| Width            | 6'11"    | 2 100 mm |
| Height           | 7'5"     | 2 250 mm |
| Energy source    | Diesel   |          |