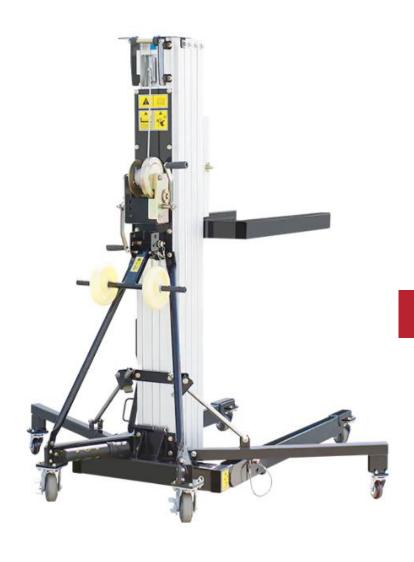

## CISOLIFT AML10

## Material Lift

The Cisolift AML10 model is a versatile and robust material lift, designed to safely lift loads during your installation or handling tasks.

- · Lightweight structure, easy to transport
- Simple and effortless manual lifting
- Compact design for use in confined spaces
- 1-year manufacturer's warranty

## CISOLIFT AML10

**Material Lift** 