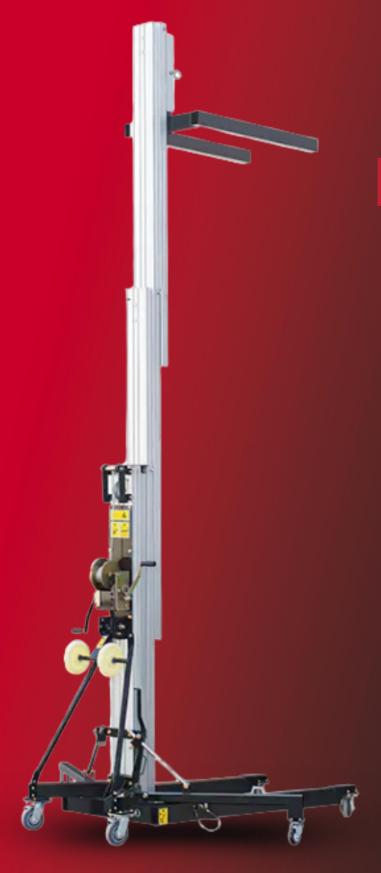

## CISOLIFT AML10

## Material Lift

The Cisolift AML10 model is a versatile and robust material lift, designed to safely lift loads during your installation or handling tasks.

- · Lightweight structure, easy to transport
- Simple and effortless manual lifting
- Compact design for use in confined spaces
- 1-year manufacturer's warranty

## CISOLIFT AML10

**Material Lift** 