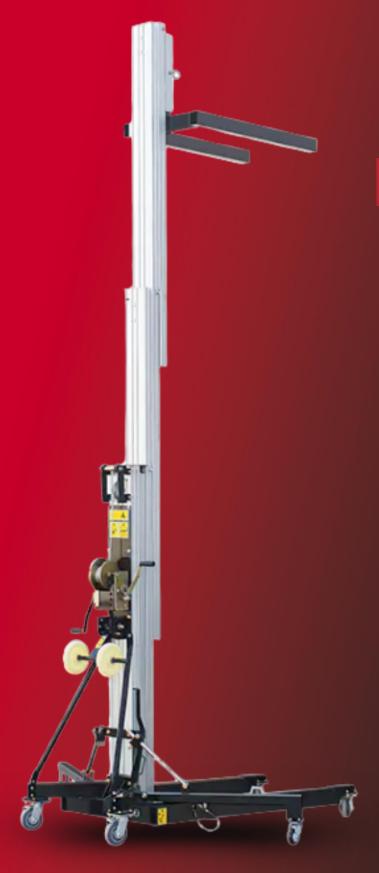

## CISOLIFT AML15

## Material Lift

The Cisolift AML15 model is a versatile and robust material lift, designed to safely lift loads during your installation or handling tasks.

- · Lightweight structure, easy to transport
- Simple and effortless manual lifting
- Compact design for use in confined spaces
- 1-year manufacturer's warranty

## CISOLIFT

AML15

**Material Lift** 

## SPECIFICATIONS .....

| Lift height – forks up   | 16'4"  | 4,98 m |
|--------------------------|--------|--------|
| Lift height – forks down | 14'7"  | 4,46 m |
| Stowed height            | 454 kg | 1,99 m |
| Stowed length            | 6'6"   | 0,74 m |
| Operating length         | 6'2"   | 1,88 m |
| Stowed width             | 2′7″   | 0,8 m  |
| Stabiliser width         | 6'1"   | 1,85m  |

| Fork length                            | 2′6″         | 0,76 m |
|----------------------------------------|--------------|--------|
| Weight                                 | 151 kg       | 333 lb |
| Max. load capacity (0.36m load centre) | 363 kg       | 800 lb |
| Max. load capacity (0.61m load centre) | 363 kg       | 800 lb |
| Max. load capacity (1.07m load centre) | 227 kg       | 500 lb |
| Winch (high speed)                     | 13.1cranks/m |        |
| Winch (low speed)                      | 49.2cranks/m |        |