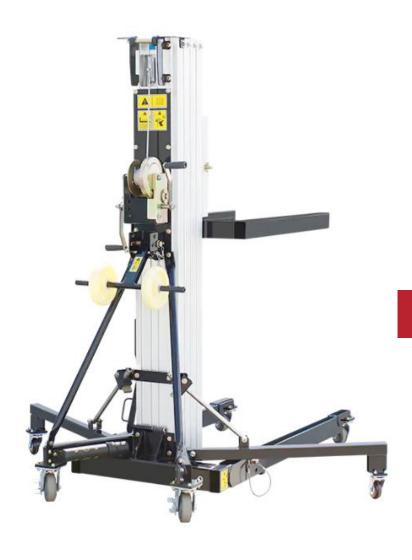

## CISOLIFT AML15

## Material Lift

The Cisolift AML15 model is a versatile and robust material lift, designed to safely lift loads during your installation or handling tasks.

- · Lightweight structure, easy to transport
- Simple and effortless manual lifting
- Compact design for use in confined spaces
- 1-year manufacturer's warranty

## CISOLIFT

AML15

**Material Lift** 

## SPECIFICATIONS .....

| Lift height – forks up   | 16'4"  | 4,98 m |
|--------------------------|--------|--------|
| Lift height – forks down | 14'7"  | 4,46 m |
| Stowed height            | 454 kg | 1,99 m |
| Stowed length            | 6'6"   | 0,74 m |
| Operating length         | 6'2"   | 1,88 m |
| Stowed width             | 2′7″   | 0,8 m  |
| Stabiliser width         | 6'1"   | 1,85m  |

| Fork length                            | 2′6″         | 0,76 m |
|----------------------------------------|--------------|--------|
| Weight                                 | 151 kg       | 333 lb |
| Max. load capacity (0.36m load centre) | 363 kg       | 800 lb |
| Max. load capacity (0.61m load centre) | 363 kg       | 800 lb |
| Max. load capacity (1.07m load centre) | 227 kg       | 500 lb |
| Winch (high speed)                     | 13.1cranks/m |        |
| Winch (low speed)                      | 49.2cranks/m |        |