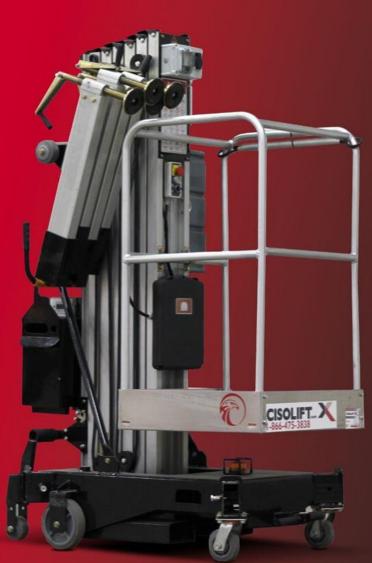

## CISOLIFT HVL 25S DC

## **Push Around Vertical Mast Lifts**

The Cisolift HVL 25S DC model is a compact and lightweight vertical lift, perfect for indoor spaces where height access is required.

- Non-marking wheels
- Simple and intuitive controls
- Integrated safety system for enhanced stability
- Quiet and emission-free thanks to its electric power source
- Low maintenance with reliable, continuous performance
- 1-year manufacturer warranty