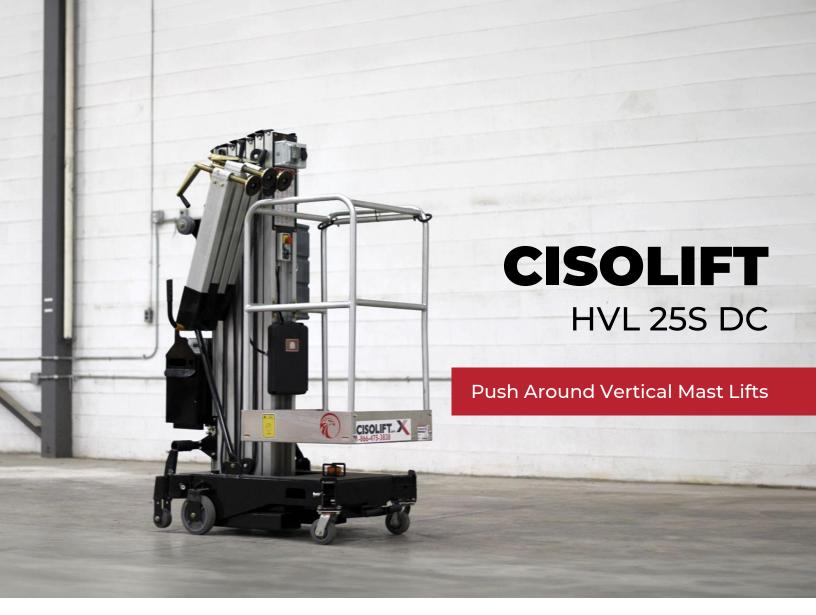

## CISOLIFT HVL 25S DC

## **Push Around Vertical Mast Lifts**

The Cisolift HVL 25S DC model is a compact and lightweight vertical lift, perfect for indoor spaces where height access is required.

- Non-marking wheels
- Simple and intuitive controls
- Integrated safety system for enhanced stability
- Quiet and emission-free thanks to its electric power source
- Low maintenance with reliable, continuous performance
- 1-year manufacturer warranty