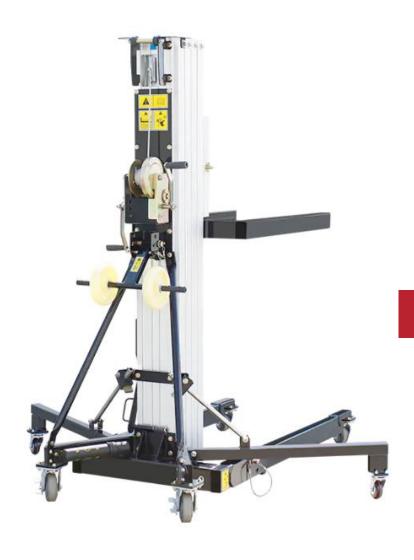

## CISOLIFT AML20

## Material Lift

The Cisolift AML20 model is a versatile and robust material lift, designed to safely lift loads during your installation or handling tasks.

- · Lightweight structure, easy to transport
- Simple and effortless manual lifting
- Compact design for use in confined spaces
- 1-year manufacturer's warranty

## CISOLIFT AML20

**Material Lift** 