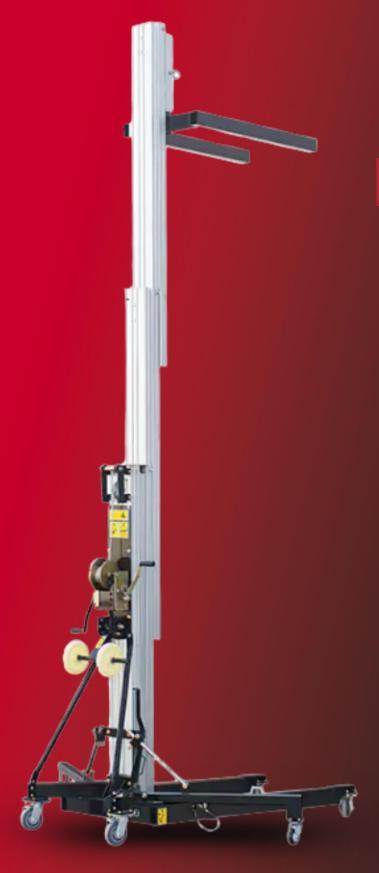

## CISOLIFT AML20

## Material Lift

The Cisolift AML20 model is a versatile and robust material lift, designed to safely lift loads during your installation or handling tasks.

- · Lightweight structure, easy to transport
- Simple and effortless manual lifting
- Compact design for use in confined spaces
- 1-year manufacturer's warranty

## CISOLIFT AML20

**Material Lift** 