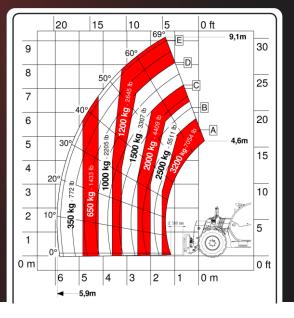

### TECHNICAL FEATURES

CISOLIFT)

CISOLIFT? CHINDP

| Lifting height   | 29'6"    | 9 m      | Transmisssion              | Hydrostatic single gear |           |
|------------------|----------|----------|----------------------------|-------------------------|-----------|
| Turning radius   | 11'10"   | 3,6 m    | Speed                      | 18,6 mph                |           |
| Lifting capacity | 3 200 kg | 7 055 lb | Engine Stage V             | Deutz 75 hp             |           |
| Length           | 15'10"   | 4 820 mm | Tires                      | 400/70 - 20"            |           |
| Width            | 6'11"    | 2 100 mm | Emissions treatment system | Without urea            |           |
| Height           | 7'5"     | 2 250 mm | Fuel Tank Capacity         | 1201                    |           |
| Energy source    | Diesel   |          | Weight                     | 6 750 kg                | 14 881 lb |