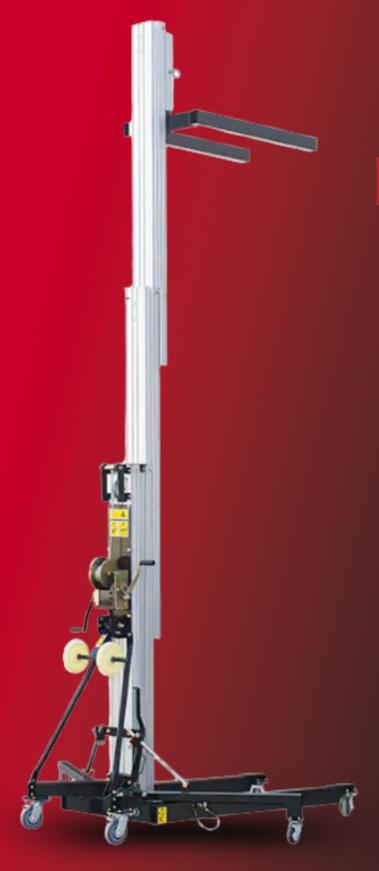

## Material Lift

The Cisolift AML25 model is a versatile and robust material lift, designed to safely lift loads during your installation or handling tasks.

- Lightweight structure, easy to transport
- Simple and effortless manual lifting
- Compact design for use in confined spaces
- 1-year manufacturer's warranty

## CISOLIFT AML25

**Material Lift** 

## SPECIFICATIONS .....

| Lift height – forks up   | 26′    | 7,94 m |
|--------------------------|--------|--------|
| Lift height – forks down | 24'4"  | 7,42 m |
| Stowed height            | 454 kg | 1,99 m |
| Stowed length            | 2′7″   | 0,79 m |
| Operating length         | 6'10"  | 2,08 m |
| Stowed width             | 2′7″   | 0,8 m  |
| Stabiliser width         | 6'1"   | 1,85m  |

| Fork length                            | 2′6″         | 0,76 m |
|----------------------------------------|--------------|--------|
| Weight                                 | 204 kg       | 450 lb |
| Max. load capacity (0.36m load centre) | 295 kg       | 650 lb |
| Max. load capacity (0.61m load centre) | 204 kg       | 450 lb |
| Max. load capacity (1.07m load centre) | 113 kg       | 249 lb |
| Winch (high speed)                     | 13.1cranks/m |        |
| Winch (low speed)                      | 49.2cranks/m |        |