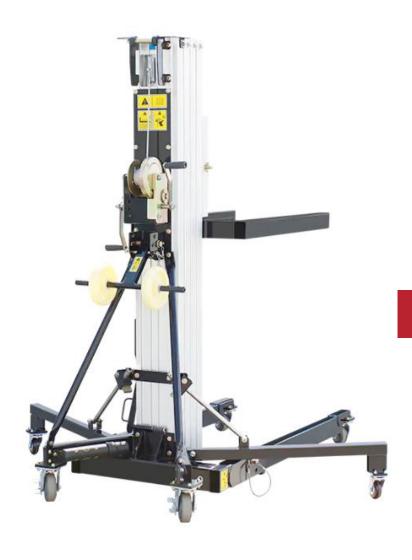

## Material Lift

The Cisolift AML25 model is a versatile and robust material lift, designed to safely lift loads during your installation or handling tasks.

- Lightweight structure, easy to transport
- Simple and effortless manual lifting
- Compact design for use in confined spaces
- 1-year manufacturer's warranty

## CISOLIFT AML25

**Material Lift** 

## SPECIFICATIONS .....

| Lift height – forks up   | 26′    | 7,94 m |
|--------------------------|--------|--------|
| Lift height – forks down | 24'4"  | 7,42 m |
| Stowed height            | 454 kg | 1,99 m |
| Stowed length            | 2′7″   | 0,79 m |
| Operating length         | 6'10"  | 2,08 m |
| Stowed width             | 2′7″   | 0,8 m  |
| Stabiliser width         | 6'1"   | 1,85m  |

| Fork length                            | 2′6″         | 0,76 m |
|----------------------------------------|--------------|--------|
| Weight                                 | 204 kg       | 450 lb |
| Max. load capacity (0.36m load centre) | 295 kg       | 650 lb |
| Max. load capacity (0.61m load centre) | 204 kg       | 450 lb |
| Max. load capacity (1.07m load centre) | 113 kg       | 249 lb |
| Winch (high speed)                     | 13.1cranks/m |        |
| Winch (low speed)                      | 49.2cranks/m |        |