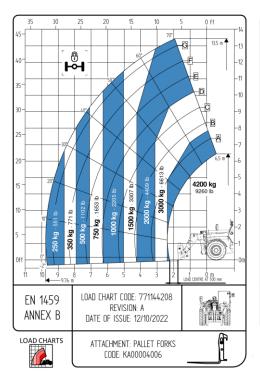

## TECHNICAL FEATURES

| Lifting height         | 44'7"    | 13,6 m   |
|------------------------|----------|----------|
| Turning radius         | 13'9"    | 4,2 m    |
| Lifting capacity       | 4 200 kg | 9 259 lb |
| Length                 | 20′11″   | 6 370 mm |
| Width                  | 7'8"     | 2 331 mm |
| Height                 | 8'3"     | 2 500 mm |
| Width with stabilizers | 11'      | 3 418 mm |