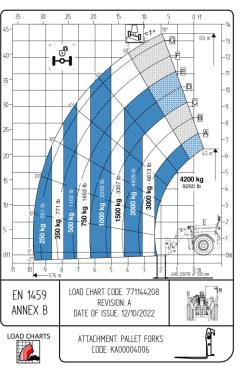

## TECHNICAL FEATURES

| Lifting height         | 44'7"    | 13,6 m   |
|------------------------|----------|----------|
| Turning radius         | 13'9"    | 4,2 m    |
| Lifting capacity       | 4 200 kg | 9 259 lb |
| Length                 | 20′11″   | 6 370 mm |
| Width                  | 7'8"     | 2 331 mm |
| Height                 | 8'3"     | 2 500 mm |
| Width with stabilizers | 11'      | 3 418 mm |