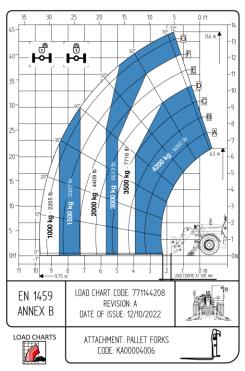

## TECHNICAL FEATURES

| Lifting height         | 44'7"    | 13,6 m   |
|------------------------|----------|----------|
| Turning radius         | 13'9"    | 4,2 m    |
| Lifting capacity       | 4 200 kg | 9 259 lb |
| Length                 | 20′11″   | 6 370 mm |
| Width                  | 7'8"     | 2 331 mm |
| Height                 | 8'3"     | 2 500 mm |
| Width with stabilizers | 11'      | 3 418 mm |