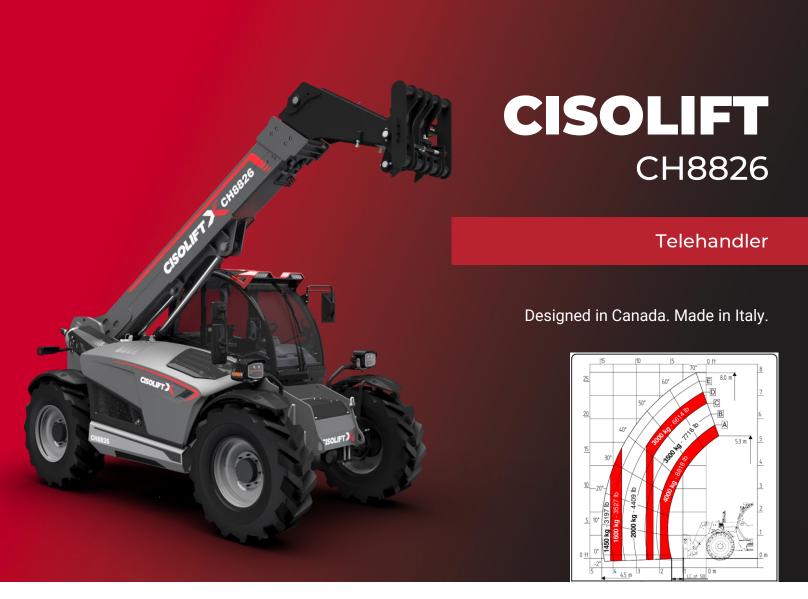

CH8826

## Telehandler

The Cisolift CH8826 is a powerful and versatile telehandler, built to meet the demands of job sites requiring optimal lifting height and high load capacity.

- 4-wheel drive with 3 steering modes
- Urea-free emissions system
- Hydrostatic transmission for smooth and efficient operation
- Ergonomic cab offering superior comfort and visibility
- High lifting capacity suited for heavyduty work

## TECHNICAL FEATURES

| Lifting height         | 26'3"    | 8 m      |
|------------------------|----------|----------|
| Turning radius         | 13'8"    | 4,15 m   |
| Lifting capacity       | 4 000 kg | 8 818 lb |
| Length                 | 17'      | 5 179 mm |
| Width                  | 7′7″     | 2 310 mm |
| Height                 | 8'       | 2 450 mm |
| Width with stabilizers | Diesel   |          |